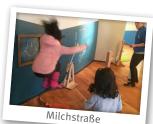

Restrooms

Café

Children's area Milchstraße (3-8 years)

Room: Universaal (Science shows)

Room: Technikstudio

Science lounge

Milchstraße

Technikstudio