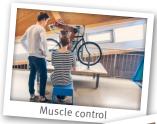

Our annual pass is a gift of 365 days worth of fun and excitement. Talk to us about it! Our recommandation: The price of your individual day ticket will be counted on the price of your annual pass.

## SPECIAL SPECIAL **EXHIBITION**



<u>^^^^</u>

Ticket counter / Fover



Shop



Cloakroom

Lockers



Restrooms



Restaurant KUBUS



Your feedback

1. F

Special exhibition

Bridge to the permanent exhibition In addition to our permanent exhibition, we hold frequently changing special exhibitions.

Please consider that there are times we cannot offer a special exhibition.





Restrooms



Café



Children's area Milchstraße (3-8 years)



Room: Universaal (Science shows)



Room: Technikstudio



Science lounge



Milchstraße



Technikstudio

Turm der Lüfte



Forum  1. F Technology









Crooked room

Teamplay

Recollections





Room: Forscheratelier







Our vast outdoor area is open throughout the year. Please keep in mind that the park might be partially accessible dependent on weather conditions.