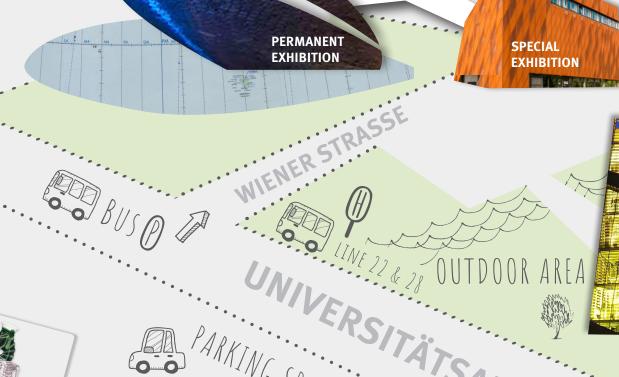

Turm der Lüfte

Forum  1. F Technology

Crooked room

Teamplay

Recollections

Room: Forscheratelier

Our vast outdoor area is open throughout the year. Please keep in mind that the park might be partially accessible dependent on weather conditions.